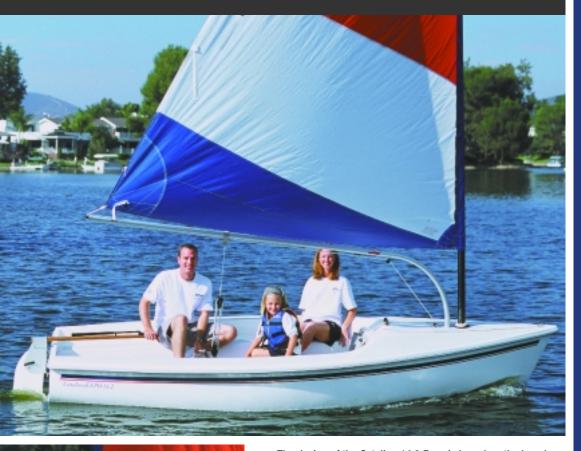

## Catalina EXPO 14.2

The design of the Catalina 14.2 Expo is based on the hugely successful Catalina 14.2. Having built over 5,000 Catalina 14.2s the Expo is intended as an alternative rig configuration for those new to sailing or experienced sailors who want to enjoy the fun of small boat sailing in a simple, non-technical fun boat.

The SmartRig<sup>®</sup> system consists of a tapered carbon fiber mast and deck stepped Hoyt boom. Just two lines control all the sail's power. One line controls the sail size, while the mainsheet line shapes the sail.

The mast and boom are free-standing and have no wires or chainplates to work around. This not only greatly decreases set-up time, but makes for a roomy, more comfortable, inviting cockpit.

The one-piece aluminum Hoyt boom is up high and out of the way, with no chance of falling into the cockpit.