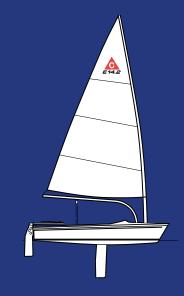

The SmartRig<sup>®</sup> system consists of a tapered carbon fiber mast and deck stepped Hoyt boom. Just two lines control all the sail's power. One line controls the sail size, while the mainsheet line shapes the sail.

Strong, yet flexible, the mast bends in the gusty conditions instead of the boat heeling excessively. Having far less weight than an aluminum mast, the boat is more stable, with less tipping. At the end of the day, just pull the furling line and the sail wraps completely around the mast.